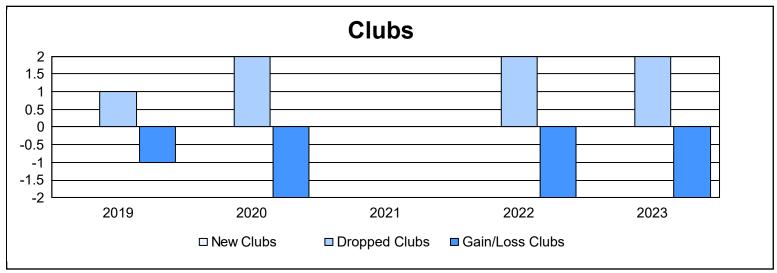

District 1 G

As of June 2023 Cumulative

| Year      | New<br>Clubs | Dropped<br>Clubs | Gain/<br>Loss<br>Clubs | New<br>Members | Charter<br>Members | Reinstate<br>Members | Transfer<br>Members | Total<br>Member<br>Added | Total<br>Members<br>Dropped | Gain/<br>Loss<br>Members |
|-----------|--------------|------------------|------------------------|----------------|--------------------|----------------------|---------------------|--------------------------|-----------------------------|--------------------------|
| 2018-2019 | 0            | 1                | -1                     | 46             | 0                  | 1                    | 0                   | 47                       | 97                          | -50                      |
| 2019-2020 | 0            | 2                | -2                     | 41             | 0                  | 1                    | 0                   | 42                       | 104                         | -62                      |
| 2020-2021 | 0            | 0                | 0                      | 28             | 0                  | 0                    | 4                   | 32                       | 78                          | -46                      |
| 2021-2022 | 0            | 2                | -2                     | 35             | 0                  | 1                    | 0                   | 36                       | 87                          | -51                      |
| 2022-2023 | 0            | 2                | -2                     | 60             | 0                  | 2                    | 0                   | 62                       | 101                         | -39                      |
| Average   | 0            | 1                | -1                     | 42             | 0                  | 1                    | 1                   | 44                       | 93                          | -50                      |